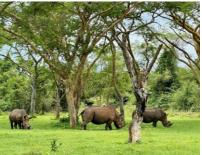

#### Drive to Murchison Falls with stop at Ziiwa Rhino Sanctuary

- Drive to Murchison Falls N.P with stop over at Ziiwa Rhino sanctuary where you will do a 1hour Rhino trekking
- Have Lunch
- Continue your drive to Murchison Falls N.P where you will arrive at your Lodge for check-in
- Have dinner and retire for the day