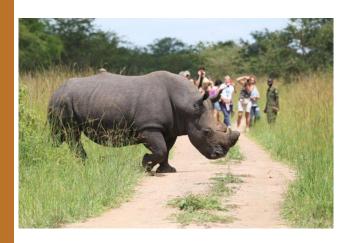

#### Drive to Murchison Falls with stop at Ziiwa Rhino Sanctuary

- Drive to Murchison Falls N.P with stop over at Ziiwa Rhino sanctuary where you will do a 1hour Rhino trekking
- Have Lunch
- Continue your drive to Murchison Falls N.P where you will arrive at your Lodge for check-in
- Have dinner and retire for the day