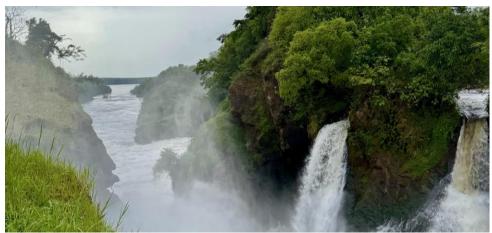

#### Morning game drive & Boat safari

- After an early breakfast at your lodge, you will drive to Murchison falls trekking area where you will make an easy trek to the top of the falls.
- You will proceed to drive back to Kampala
- Arrive in Kampala and depart