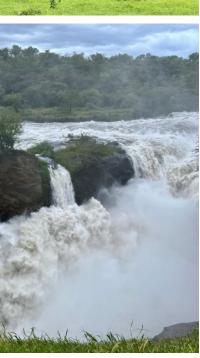

#### Morning game drive & Boat safari

- After an early breakfast at your lodge, you will drive to Murchison falls trekking area where you will make an easy trek to the top of the falls.
- You will proceed to drive back to Kampala
- Arrive in Kampala and depart