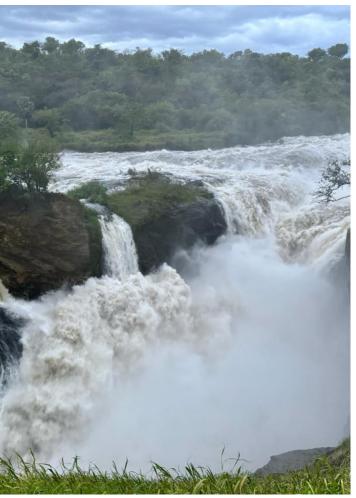

#### Morning game drive & Boat safari

- After an early breakfast at your lodge, you will drive to Murchison falls trekking area where you will make an easy trek to the top of the falls.
- You will proceed to drive back to Kampala
- Arrive in Kampala and depart