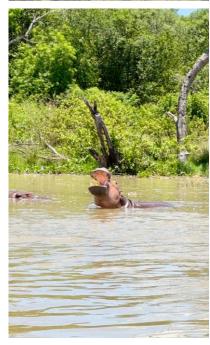

#### **Explore Murchison Falls**

- Start your morning with a coffee and head out for your Morning Safari
- You will have a Bush breakfast in the wilderness
- After your breakfast you will return to your hotel where you will relax and have lunch latter.( From 6Pax)
- You will be transferred to your afternoon boat safari