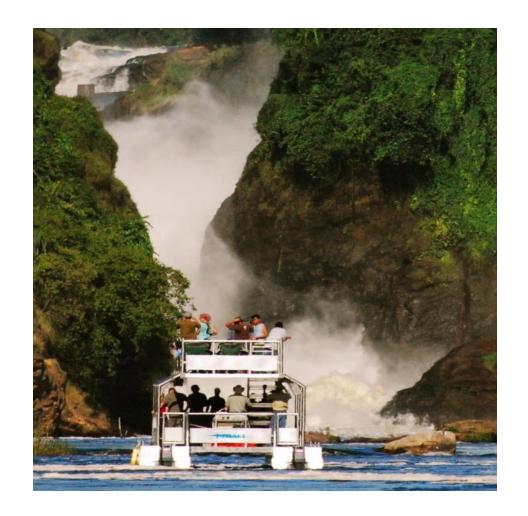

#### **Explore Murchison Falls**

- Start your morning with a coffee and head out for your Morning Safari
- You will have a Bush breakfast in the wilderness
- After your breakfast you will return to your hotel where you will relax and have lunch latter.( From 6Pax)
- You will be transferred to your afternoon boat safari

• Dinner will be severed and latter you can retire