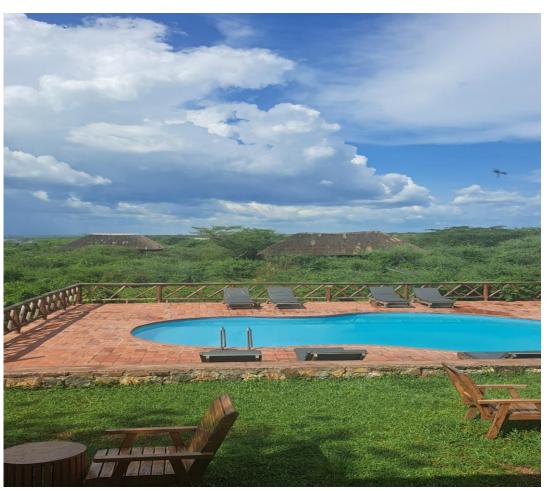

# Twiga Safari Lodge

Twiga Safari lodge
provides a scenic vantage
point for viewing Uganda's
wildlife lounging in the
river during the day and
grazing on land at night
around the lodge.