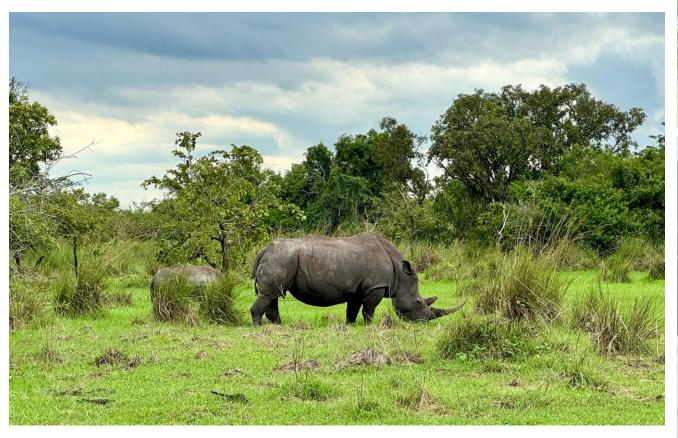

#### Drive to Murchison Falls with stop at Ziiwa Rhino Sanctuary

- Drive to Murchison Falls N.P with stop over at Ziiwa Rhino sanctuary where you will do a 1hour Rhino trekking
- Have Lunch
- Continue your drive to Murchison Falls N.P where you will arrive at your Lodge for check-in
- Have dinner and retire for the day