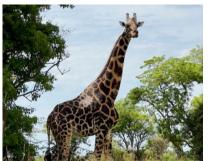

#### **Explore Murchison Falls**

- Start your morning with a coffee and head out for your Morning Safari
- You will have a Bush breakfast in the wilderness
- After your breakfast you will return to your hotel where you will relax and have lunch latter.( From 6Pax)
- You will be transferred to your afternoon boat safari