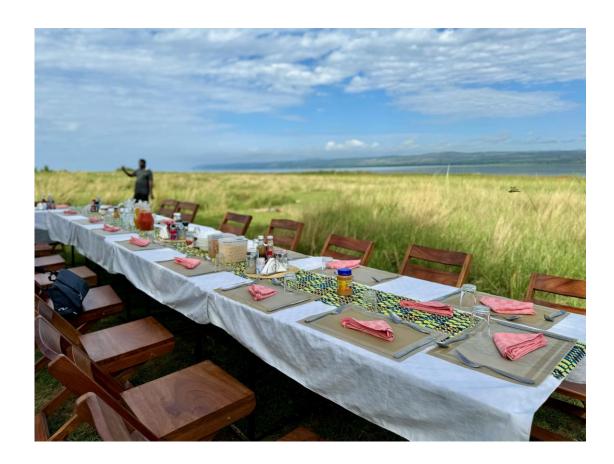

#### **Explore Murchison Falls**

- Start your morning with a coffee and head out for your Morning Safari
- You will have a Bush breakfast in the wilderness
- After your breakfast you will return to your hotel where you will relax and have lunch latter.( From 6Pax)
- You will be transferred to your afternoon boat safari

• Dinner will be severed and latter you can retire