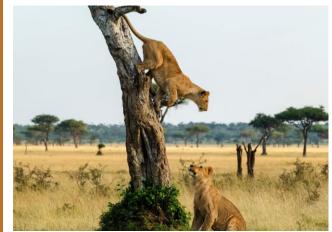

### DAY 2

#### **Explore Murchison Falls**

- Start your morning with a coffee and head out for your Morning Safari
- You will have a Bush breakfast in the wilderness
- After your breakfast you will return to your hotel where you will relax and have lunch latter.( From 6Pax)
- You will be transferred to your afternoon boat safari