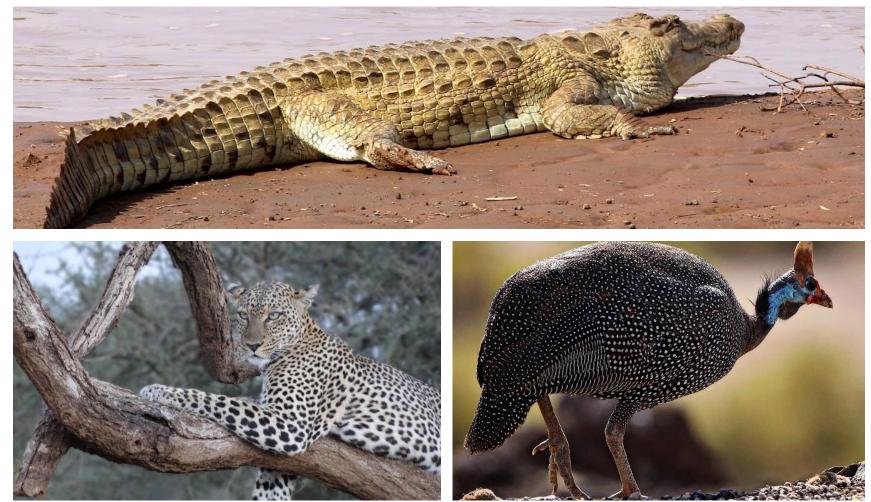

## DAY 3 Samburu National Reserve

A SY ALLEN

Experience the beauty of Samburu National Reserve with unlimited game drives to capture stunning wildlife moments.

# Soroi Larsens Camp

- Overnight at Soroi Larsens Camp .
- Meals: Full Board.