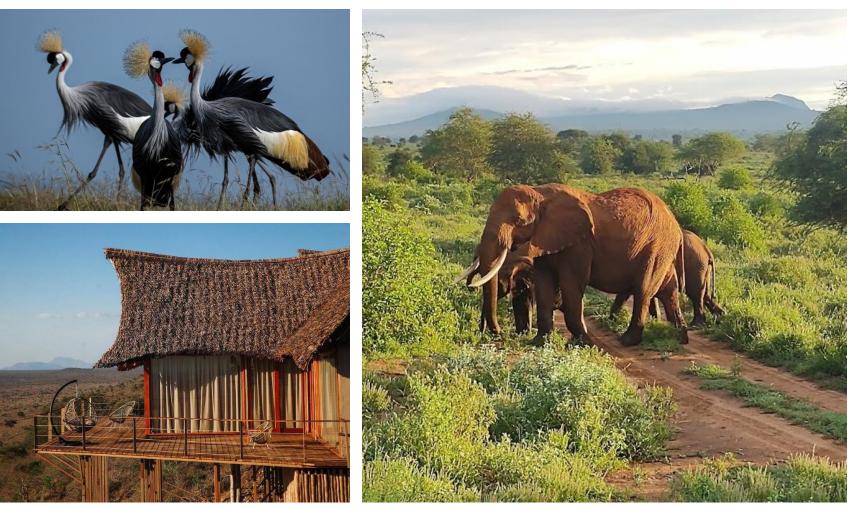

# Shompole Wilderness Camp

- Overnight: Shompole
   Wilderness Camp
- Meals: Ground Package

# DAY 5-7 Full Days at Shompole Conservancy

- Immerse yourself in the wild beauty of Shompole
   Conservancy with scheduled activities using the camp's shared vehicle.
- Enjoy the tranquil surroundings and abundant wildlife.

# Shompole Wilderness Camp

- Meals and
   Overnight: Shompole
   Wilderness Camp
- Meals: Ground Package