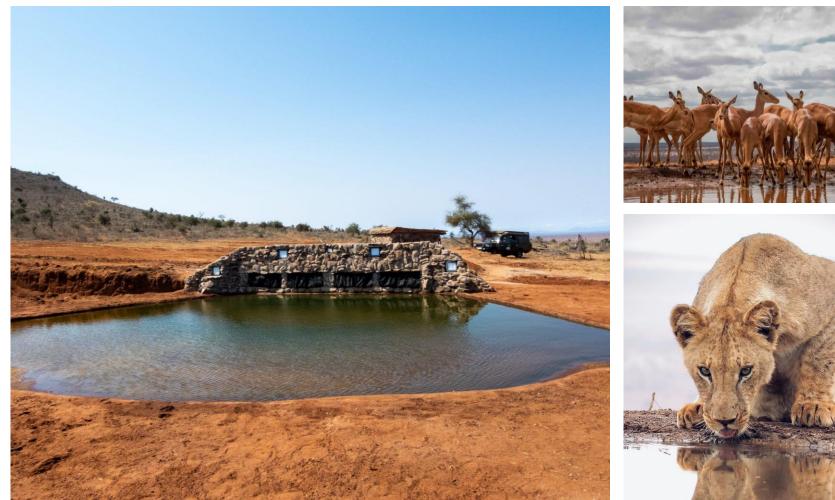

# DAY 5-7 Full Days at Shompole Conservancy

- Immerse yourself in the wild beauty of Shompole
   Conservancy with scheduled activities using the camp's shared vehicle.
- Enjoy the tranquil surroundings and abundant wildlife.